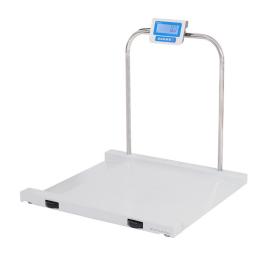

#### **Physician Scales**

Bariatric and chair scales are ideal for any busy medical centers where the patient's weight needs to be regularly taken and monitored.

**MS1000-LCD:** This platform provides a safe and easy way to push patients in wheelchairs on and off the scale. Large easy-to-read LCD indicator and stainless steel handrail are included.

- Capacity: 1000 lb x 0.05 lb, 500 kg x 0.2 kg
- Construction: Powder coated rugged smooth steel deck structure and built-in ramps, fitted with two handles and wheels for relocating the scale
- Platform Dimension: 45.7" x 41.3" / 1060 mm x 1050 mm
- **Power:** 9V 600mA power supply with US power adapter (included) or six AA batteries (not included)