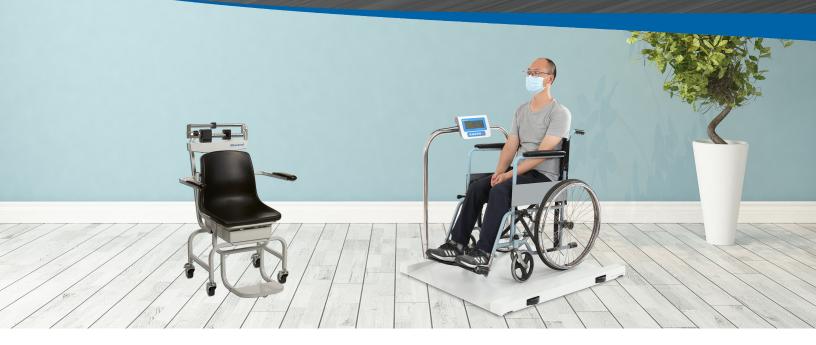

#### **Physician Scales**

Bariatric and chair scales are ideal for any busy medical centers where the patient's weight needs to be regularly taken and monitored.

**MS1000-LCD:** This platform provides a safe and easy way to push patients in wheelchairs on and off the scale. Large easy-to-read LCD indicator and stainless steel handrail are included.

- Capacity: 1000 lb x 0.05 lb, 500 kg x 0.2 kg
- Construction: Powder coated rugged smooth steel deck structure and built-in ramps, fitted with two handles and wheels for relocating the scale
- Platform Dimension: 45.7" x 41.3" / 1060 mm x 1050 mm
- **Power:** 9V 600mA power supply with US power adapter (included) or six AA batteries (not included)

**CS200-M:** This oversized mechanical chair scale is ideally suited for those who have difficulty standing on their own.

- Capacity: 440 lb x 4 oz, 200 kg x 0.1 kg
- Construction: Powder coated steel, easy-to-clean plastic seat
- Seat Dimension: 16" x 14" x 13" / 405 mm x 350 mm x 340 mm