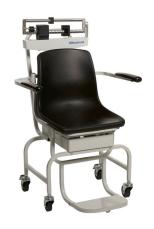

**CS200-M:** This oversized mechanical chair scale is ideally suited for those who have difficulty standing on their own.

- Capacity: 440 lb x 4 oz, 200 kg x 0.1 kg
- Construction: Powder coated steel, easy-to-clean plastic seat
- Seat Dimension: 16" x 14" x 13" / 405 mm x 350 mm x 340 mm