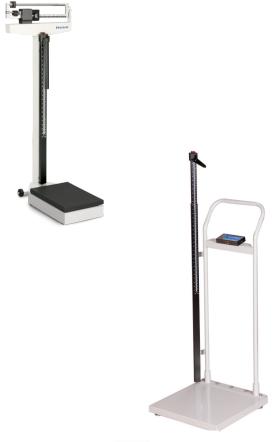

#### **Portable Physician Scales**

**HS-200M:** This mechanical scale provides you with the ability to take weight and height measurements.

- Capacity: 440 lb x 4 oz / 200 kg x 100 g
- **Construction:** Steel with durable white finish. Integrated wheel kit for easy portability.
- Platform Dimension:
  14.75" x 10.8" / 375 mm x 275 mm

**HS-300:** This scale provides accurate weight in lb/kg on easy-to-read LCD backlit display. Handrail and height rod are included.

- Capacity: 660 lb x 0.2 lb / 300 kg x 0.1 g
- Construction: Mild steel with durable powder coated white finish
- Platform Dimension: 20.5" x 20.5" / 521 mm x 521 mm
- Power: Four AAA batteries or 9 VDC, 600mA power adapter (both included)