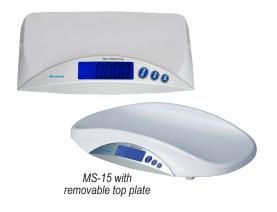

#### **Pediatric Scales**

**MS-15:** This scale features a large LCD display and a removable top plate. The weight hold function freezes and stores the displayed weight.

• Capacity: 44 lb x 0.01 lb / 20 kg x 5 g

• **Construction:** ABS plastic with removable weighing tray

• **Tray Dimension:** 23" x 11" / 584 mm x 292 mm

• Power: Four AA batteries (included)

• Unit: lb, kg

**MS20 Series:** Comes with a plastic or a stainless steel weighing tray. The weight hold function freezes and stores the displayed weight.