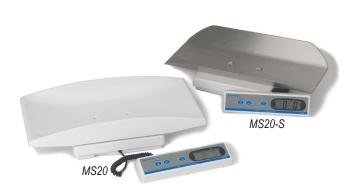

• **Construction:** ABS plastic with removable weighing tray

• **Tray Dimension:** 23" x 11" / 584 mm x 292 mm

• Power: Four AA batteries (included)

• Unit: lb, kg

**MS20 Series:** Comes with a plastic or a stainless steel weighing tray. The weight hold function freezes and stores the displayed weight.

• Capacity: 44 lb x ½ oz / 20 kg x 10 g

• Construction: Stainless steel or plastic weighing tray

• Tray Dimension: 21" x 10" / 533 mm x 254 mm

• **Power:** 9V 100mA AC adapter or 9V alkaline battery (not included)

• Unit: lb, kg

Choose from mechanical scale that can be placed anywhere or a digital scale that is easy-to-use and can transmit information.