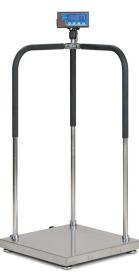

**MS140-300:** This digital handrail scale is the ideal solution for any application requiring accuracy and medium to heavy weight capacity.

- Capacity: 660 lb x 0.2 lb, 660 lb x 5 oz, 300 kg x 0.1 g
- Construction: Stainless steel weighing surface with mild steel foam covered handrails
- Platform Dimension: 20.5" x 20.5" / 521 mm x 521 mm
- **Power:** Four AAA batteries or 9 VDC, 600mA power adapter (both included).