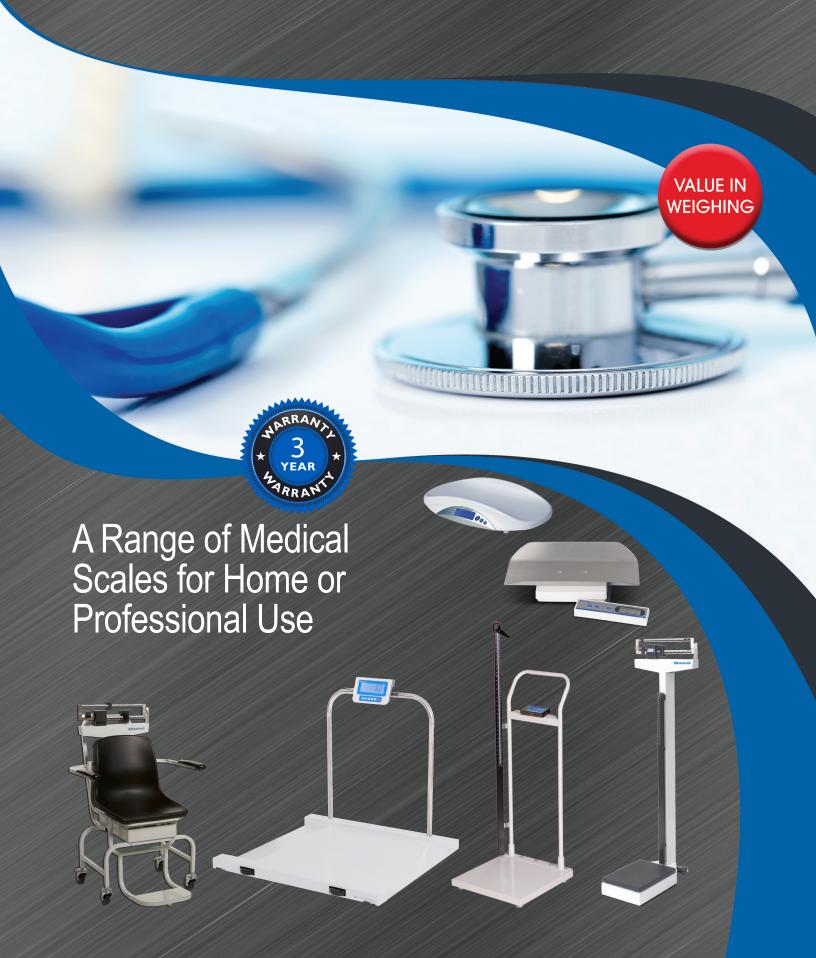

#### **Pediatric Scales**

**MS-15:** This scale features a large LCD display and a removable top plate. The weight hold function freezes and stores the displayed weight.

• Capacity: 44 lb x 0.01 lb / 20 kg x 5 g

• **Construction:** ABS plastic with removable weighing tray

• **Tray Dimension:** 23" x 11" / 584 mm x 292 mm

• Power: Four AA batteries (included)

• Unit: lb, kg

**MS20 Series:** Comes with a plastic or a stainless steel weighing tray. The weight hold function freezes and stores the displayed weight.

• Capacity: 44 lb x ½ oz / 20 kg x 10 g

• Construction: Stainless steel or plastic weighing tray

• Tray Dimension: 21" x 10" / 533 mm x 254 mm

• **Power:** 9V 100mA AC adapter or 9V alkaline battery (not included)

• Unit: lb, kg

Choose from mechanical scale that can be placed anywhere or a digital scale that is easy-to-use and can transmit information.

#### **Portable Physician Scales**

**HS-200M:** This mechanical scale provides you with the ability to take weight and height measurements.

- Capacity: 440 lb x 4 oz / 200 kg x 100 g
- **Construction:** Steel with durable white finish. Integrated wheel kit for easy portability.
- Platform Dimension:
  14.75" x 10.8" / 375 mm x 275 mm

**HS-300:** This scale provides accurate weight in lb/kg on easy-to-read LCD backlit display. Handrail and height rod are included.

- Capacity: 660 lb x 0.2 lb / 300 kg x 0.1 g
- Construction: Mild steel with durable powder coated white finish
- Platform Dimension: 20.5" x 20.5" / 521 mm x 521 mm
- Power: Four AAA batteries or 9 VDC, 600mA power adapter (both included)

**MS140-300:** This digital handrail scale is the ideal solution for any application requiring accuracy and medium to heavy weight capacity.

- Capacity: 660 lb x 0.2 lb, 660 lb x 5 oz, 300 kg x 0.1 g
- Construction: Stainless steel weighing surface with mild steel foam covered handrails
- Platform Dimension: 20.5" x 20.5" / 521 mm x 521 mm
- **Power:** Four AAA batteries or 9 VDC, 600mA power adapter (both included).

#### **Physician Scales**

Bariatric and chair scales are ideal for any busy medical centers where the patient's weight needs to be regularly taken and monitored.

**MS1000-LCD:** This platform provides a safe and easy way to push patients in wheelchairs on and off the scale. Large easy-to-read LCD indicator and stainless steel handrail are included.

- Capacity: 1000 lb x 0.05 lb, 500 kg x 0.2 kg
- Construction: Powder coated rugged smooth steel deck structure and built-in ramps, fitted with two handles and wheels for relocating the scale
- Platform Dimension: 45.7" x 41.3" / 1060 mm x 1050 mm
- **Power:** 9V 600mA power supply with US power adapter (included) or six AA batteries (not included)

**CS200-M:** This oversized mechanical chair scale is ideally suited for those who have difficulty standing on their own.

- Capacity: 440 lb x 4 oz, 200 kg x 0.1 kg
- Construction: Powder coated steel, easy-to-clean plastic seat
- Seat Dimension: 16" x 14" x 13" / 405 mm x 350 mm x 340 mm